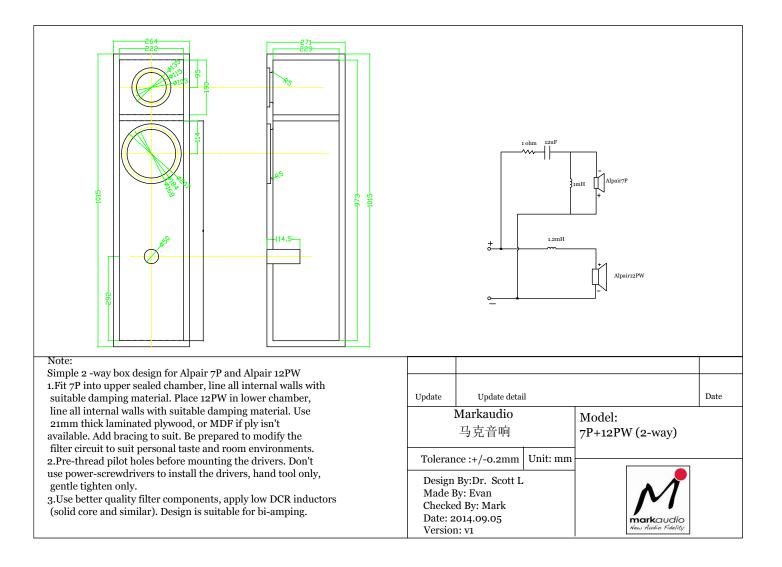

## Simple 2-way | Alpair 7p + 12pw

designed by S Lindgren drawn by dld 04-september-2014 ©2010-2014 Markaudio All rights reserved NOT for commercial use without prior written approval from Markimage Limited

## Notes:

- o/ drawing uses 18 mm. Quality multi-ply recommended 1/ line all internal walls with suitable damping material 2/ use A7.x, A12.x drawings for driver cutoit dimensions 3/ bracing is optional, do account for bracing volume if used.
- 4/ be prepared to modify the filter circuit to suit personal taste and room environments Use better quality filter components, apply low DCR inductors
- 5/ Pre-thread pilot holes before mounting the drivers. Don't use power-screwdrivers to install the drivers, hand tool only, gentle tighten only.