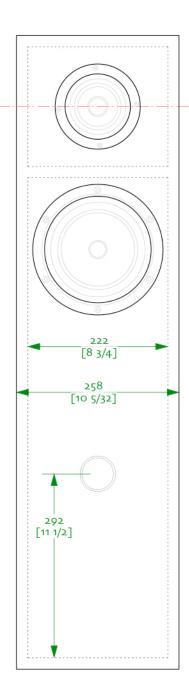

## Notes:

- o/ drawing uses 18 mm. Quality multi-ply recommended 1/ line all internal walls with suitable damping material 2/ use A7.x, A12.x drawings for driver cutoit dimensions 3/ bracing is optional, do account for bracing volume if used.
- 4/ be prepared to modify the filter circuit to suit personal taste and room environments Use better quality filter components, apply low DCR inductors
- 5/ Pre-thread pilot holes before mounting the drivers. Don't use power-screwdrivers to install the drivers, hand tool only, gentle tighten only.