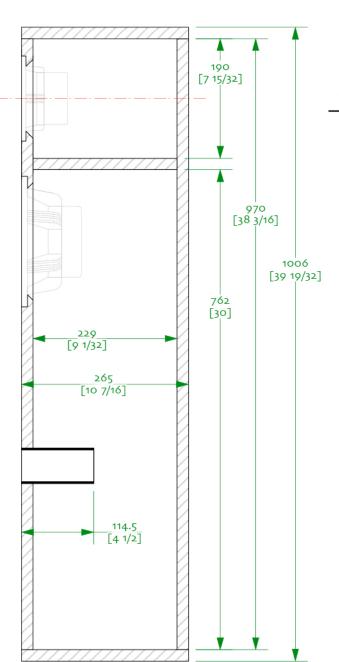

## Notes:

- o/ drawing uses 18 mm. Quality multi-ply recommended 1/ line all internal walls with suitable damping material 2/ use A7.x, A12.x drawings for driver cutoit dimensions 3/ bracing is optional, do account for bracing volume if used.
- 4/ be prepared to modify the filter circuit to suit personal taste and room environments Use better quality filter components, apply low DCR inductors
- 5/ Pre-thread pilot holes before mounting the drivers. Don't use power-screwdrivers to install the drivers, hand tool only, gentle tighten only.