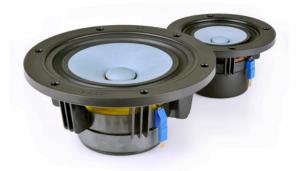

## Simple 2-way | Alpair 7p + 12pw

designed by S Lindgren drawn by dld 04-september-2014 ©2010-2014 Markaudio All rights reserved NOT for commercial use without prior written approval from Markimage Limited