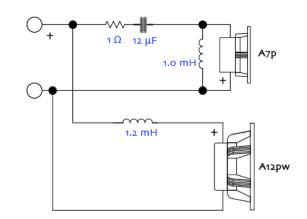

## Notes:

- o/ drawing uses 18 mm. Quality multi-ply recommended 1/ line all internal walls with suitable damping material 2/ use A7.x, A12.x drawings for driver cutoit dimensions 3/ bracing is optional, do account for bracing volume if used.
- 4/ be prepared to modify the filter circuit to suit personal taste and room environments Use better quality filter components, apply low DCR inductors
- 5/ Pre-thread pilot holes before mounting the drivers. Don't use power-screwdrivers to install the drivers, hand tool only, gentle tighten only.